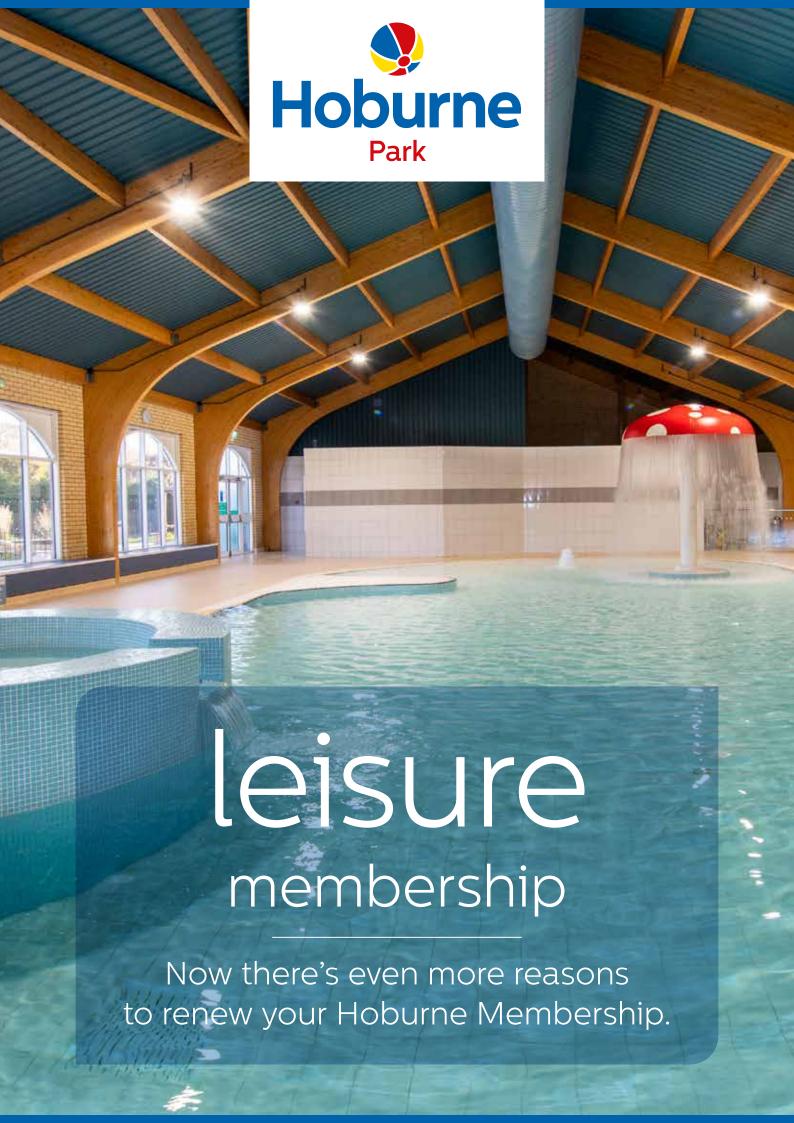

## **Indoor pools**

Our indoor pools are perfect for enjoying a swim or just a splash around with the children all year round.