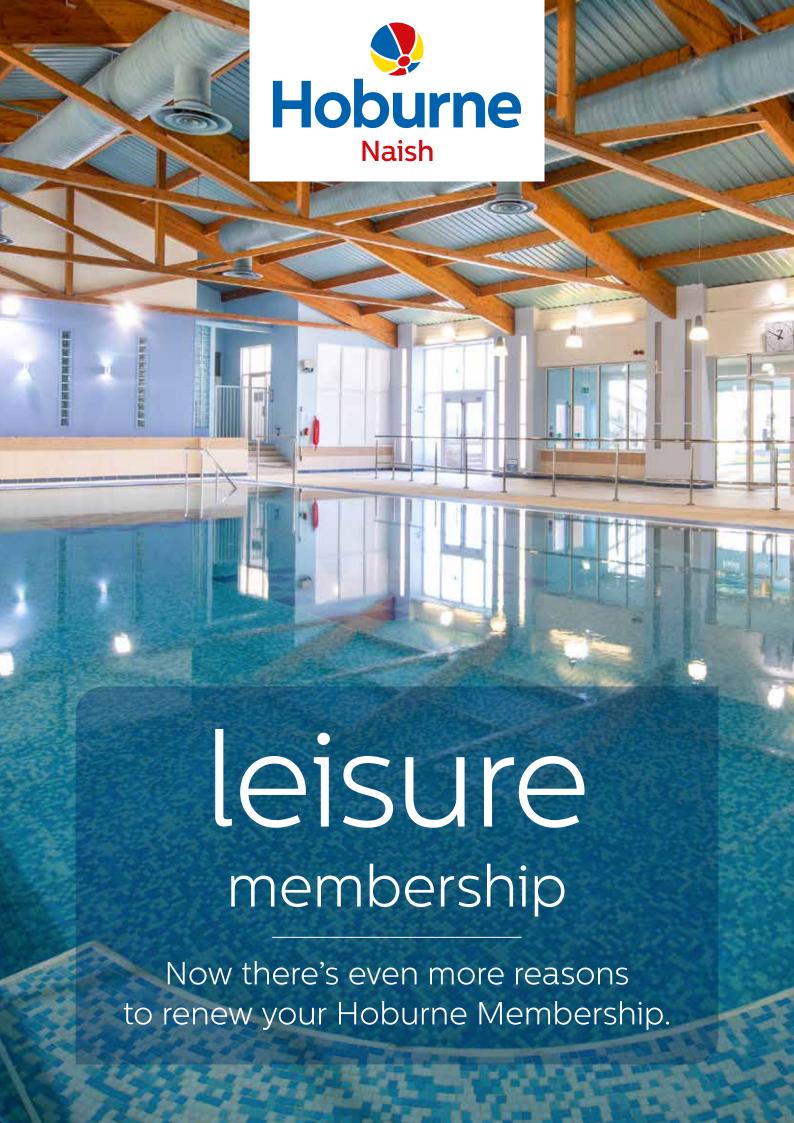

## **Indoor pools**

Our indoor pools are perfect for enjoying a swim or just a splash around with the children all year round.